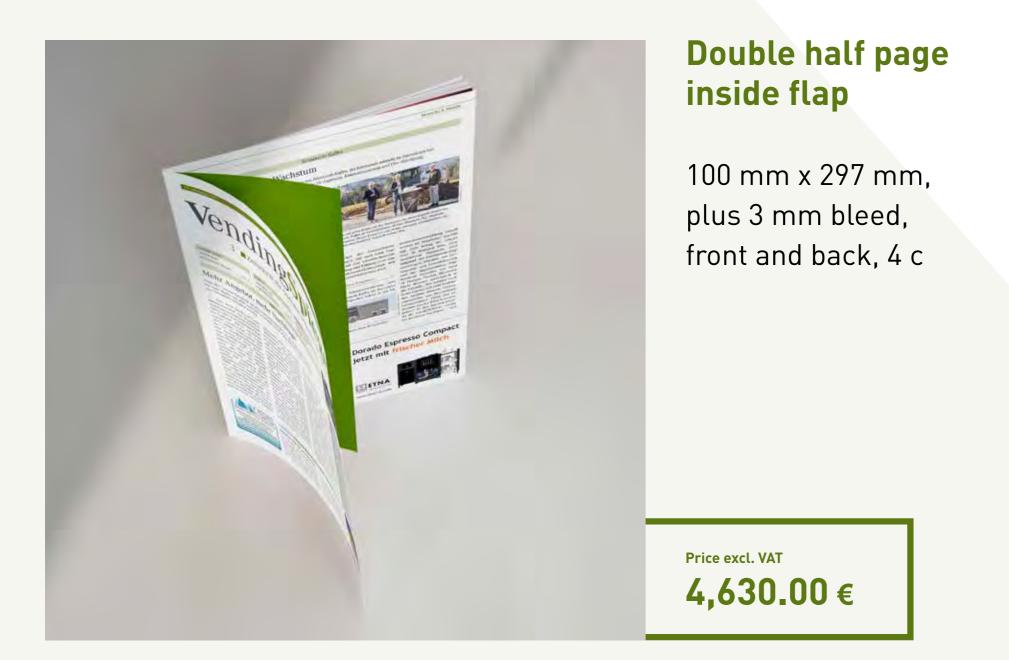

## Double half page front flap to the inside

100 x 297 mm, front and back, plus 3 mm bleed, 4 c.

Price excl. VAT 4,630.00€