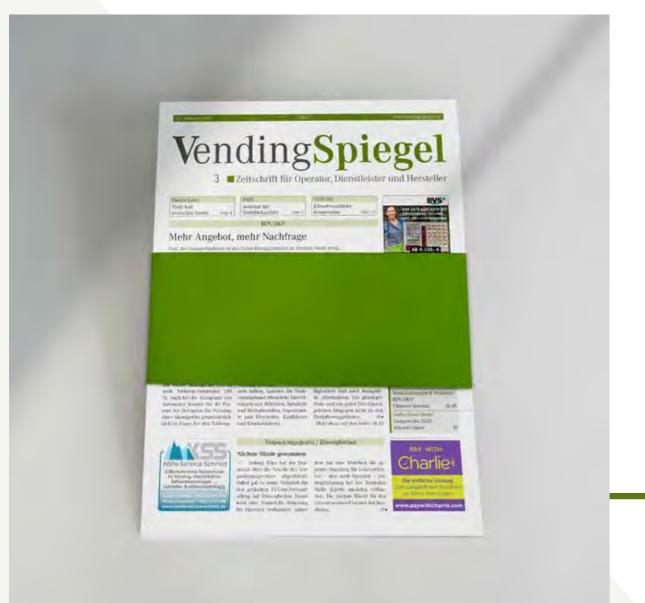

## Double half page front flap to the inside

100 x 297 mm, front and back, plus 3 mm bleed, 4 c.

Price excl. VAT 4,630.00€