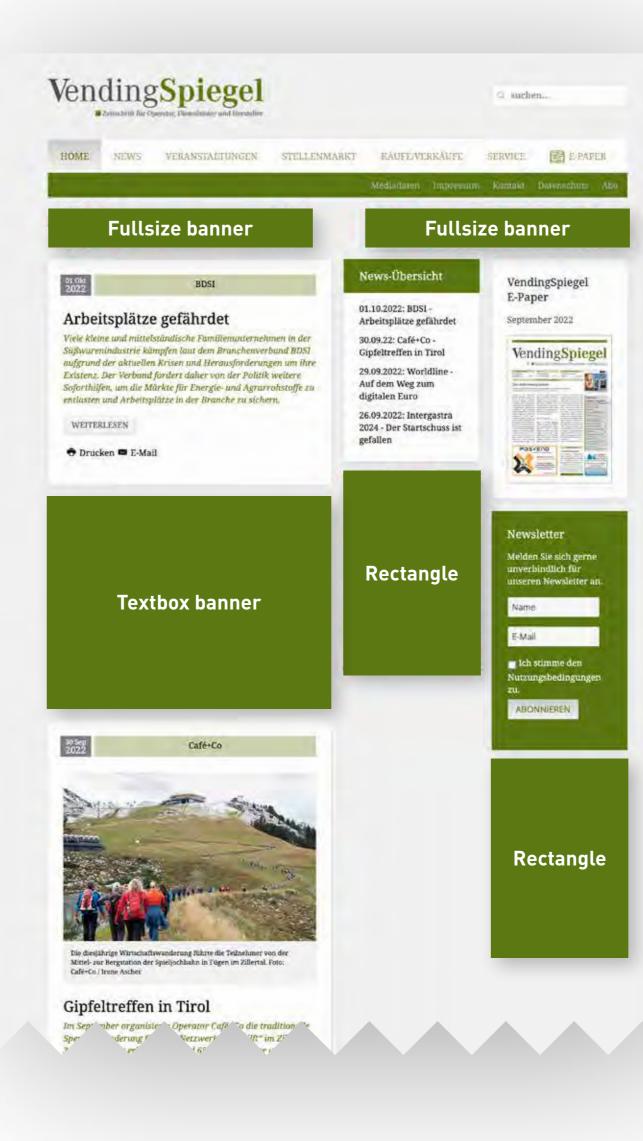

# Website

With the VendingSpiegel homepage you can reach the print reader target groups and other users online as well. Readers are regularly informed with industry news about current developments in the field of vending machines and vending concepts. The VendingSpiegel website is set up in a responsive design. Thus, the website automatically adapts to the display size of mobile end devices such as smartphones and tablets and keeps the font size. Also the placement of advertising banners stays visible. When sidebars are hidden, rectangle banners pop up in full size in various places. By this means, VendingSpiegel provides an ideal general online communication with readers at all times.

#### Rates

| Format                                                                                 | Environment | Period  | Rate     |
|----------------------------------------------------------------------------------------|-------------|---------|----------|
| <b>Fullsize banner</b><br>420 x 60 px                                                  | Homepage    | 1 month | 555.00 € |
| <b>Textbox banner</b><br>300 characters,<br>1 picture max. 200 x 200 px,<br>logo, link | Homepage    | 1 month | 800.00 € |
| <b>Rectangle</b><br>220 x 320 px<br>(+ 420 x 60 px)                                    | Homepage    | 1 month | 610.00€  |
| <b>Footer banner</b><br>280 x 175 px<br>(+ 420 x 60 px)                                | Homepage    | 1 month | 215.00 € |