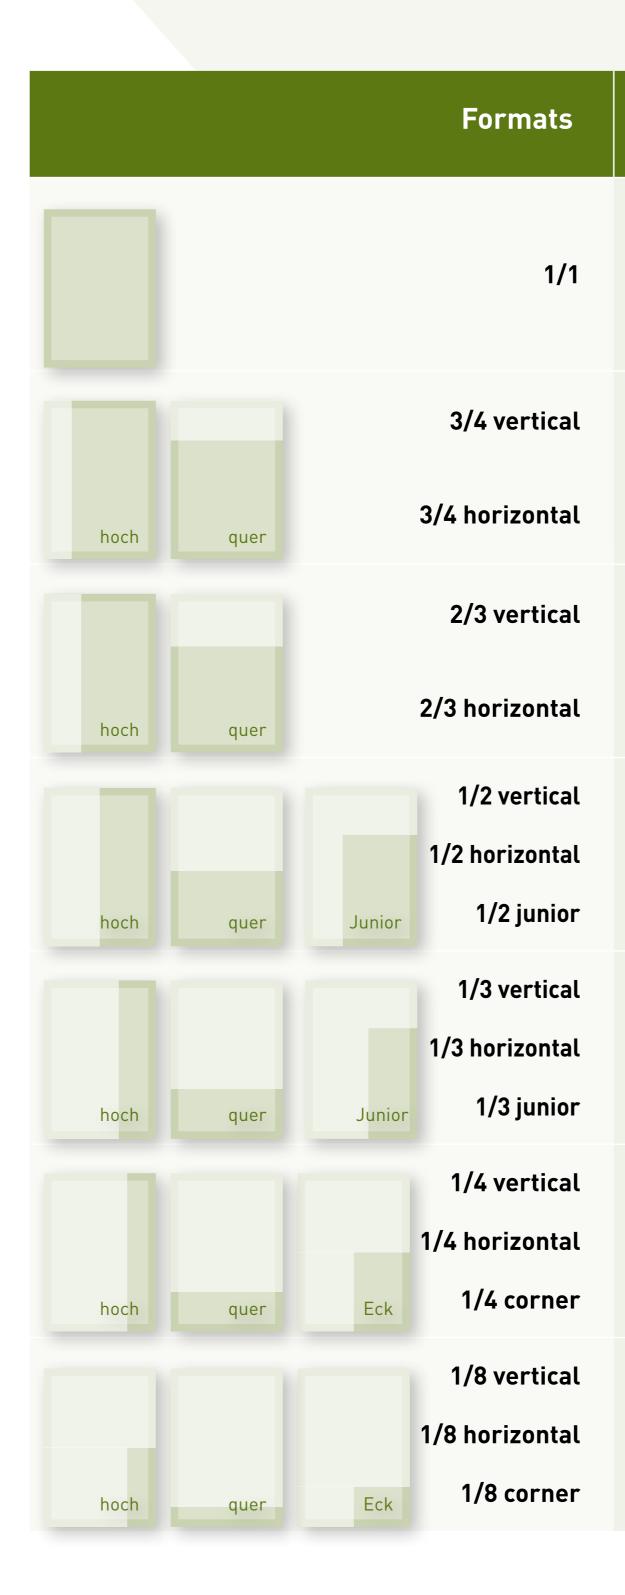

# **Advertising: formats and rates**

#### Discounts

Placing ra

Purchase within 12 months necessary. Discounts are applicable to bookings in all other magazines issued by jamVerlag and may be combined.

| price per mm/column               |                                                 |                                 | Prices per mm     |
|-----------------------------------|-------------------------------------------------|---------------------------------|-------------------|
| 10.20€                            | column width 45 mm                              |                                 |                   |
| all prices per mm/column          |                                                 |                                 | Recruiting ads    |
| 1.40 €                            | column width 45 mm                              | position wanted                 |                   |
| 4.55€                             | column width 45 mm                              | position vacant                 |                   |
| 4.55€                             | column width 45 mm                              | real estate                     |                   |
| gel.de (minimum three months).    | he print magazine and online at www.vendingspie | Ads will be published both in t |                   |
|                                   |                                                 |                                 | Special placement |
| 12.20 €                           | per mm / column width 45 mm                     | front cover placement           |                   |
| 4,480.00€                         |                                                 | inside front cover              |                   |
| 5,510.00€                         | 2/1 pages ad                                    | inside back cover package       |                   |
| 4,585.00€                         |                                                 | back cover                      |                   |
| 230.00 €                          |                                                 | individual placement            |                   |
| 6,615.00€                         |                                                 | 4 pages (magazine centre)       | Bound inserts     |
| a sample is requested in advance  | Delivery: DIN A4 untrimmed + 5 mm on each edge, |                                 |                   |
| 450.00€                           | per thousand                                    | up to 25 g                      | Loose inserts     |
| Price upon request                |                                                 | more than 25 g                  |                   |
| )F-sample is requested in advance | Delivery: max. size 206 x 292 mm, a Pl          |                                 |                   |
| Price upon request                |                                                 |                                 | Fixed Inserts     |

#### Special formats

No additional charge for trim size. All other formats upon request. Prices in Euro excl. VAT.

| ates | 2  | insertions | 3 %  |
|------|----|------------|------|
|      | 4  | insertions | 5 %  |
|      | 6  | insertions | 10 % |
|      | 8  | insertions | 15 % |
|      | 10 | insertions | 20 % |
|      |    |            |      |

### **V**ending**Spiegel** Zeitschrift für Operator, Dienstleister und Herstelle

| Type area format<br>(width x height)        | Bleed off format<br>(width x height)*        | Prices 4c |
|---------------------------------------------|----------------------------------------------|-----------|
| 180 x 260 mm                                | 210 x 297 mm                                 | 4,410.00€ |
| 135 x 260 mm<br>180 x 195 mm                | 145 x 297 mm<br>210 x 210 mm                 | 3,530.00€ |
| 120 x 260 mm<br>180 x 175 mm                | 130 x 297 mm<br>210 x 190 mm                 | 3,175.00€ |
| 90 x 260 mm<br>180 x 130 mm<br>130 x 180 mm | 100 x 297 mm<br>210 x 145 mm<br>145 x 210 mm | 2,645.00€ |
| 60 x 260 mm<br>180 x 85 mm<br>85 x 180 mm   | 70 x 297 mm<br>210 x 100 mm<br>100 x 210 mm  | 1,940.00€ |
| 45 x 260 mm<br>180 x 65 mm<br>90 x 130 mm   | 55 x 297 mm<br>210 x 80 mm<br>100 x 145 mm   | 1,630.00€ |
| 45 x 130 mm<br>180 x 30 mm<br>90 x 65 mm    | 55 x 145 mm<br>210 x 45 mm<br>100 x 80 mm    | 1.325.00€ |